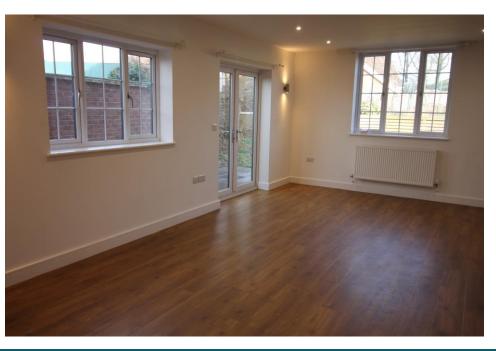

Accommodation

Entrance Hallway

Wide hallway, laminated flooring, stairs to first floor, doors to;

Downstairs Cloakroom

A modern white suite comprises WC, a vanity style wash basin.

Open Plan Kitchen/Dining & Living Area 34' 11" x 14' 11" (10.63m x 4.54m)(reducing to 3.48m) Range of base and drawer units with worksurface over and inset 1 ½ bowl sink/drainer, built in oven, induction hob and extractor over, space and plumbing for dishwasher, space and plumbing for washing machine and space for fridge/freezer, wall mounted boiler, Windows to the front, side and french doors to the side patio area.

Bedroom3/Reception Room 14' 2" x 11' 6" (4.31m x 3.50m)

French doors to the rear patio area.

First Floor Landing

Velux windows, carpet to stairs and landing.

Bedroom 1 Ensuite 23' 4" x 13' 6" (7.12m x 4.11m) Some height restrictions, laminate flooring, Velux style windows. Door to; WC, vanity style wash hand basin with mirror/light over, shower cubicle with wall mounted shower, tiled, laminate floors.