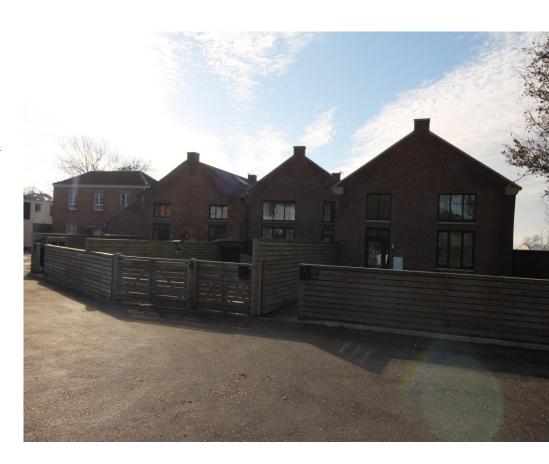

4 The Old School House, Burrowbridge, Bridgwater, Somerset, TA7 OFA

Monthly Rental of £1395

2/3 bedrooms Ref:EH000825

# 4 The Old School House, Burrowbridge, Bridgwater, Somerset, TA7 0FA

**Allocated Parking** 

Gardens and shed

Available April 2024

The property comprises of 2/3 bedrooms. Open plan kitchen/diner/lounge, cloakroom, master bedroom with en-suite shower room, garden to the front, patio area to the side/rear, allocated parking, shed, double glazing and LPG central heating. Available April 2024 onwards

#### Outside

Path leading to the front door, lawned garden and paved patio to the side and rear, fencing and parking spaces. Shed.