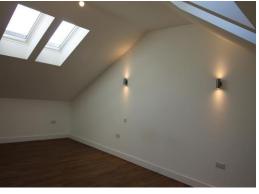

Bedroom3/Reception Room 14' 2" x 11' 6" (4.31m x 3.50m)

French doors to the rear patio area.

First Floor Landing

Velux windows, carpet to stairs and landing.

Bedroom 1 Ensuite 23' 4" x 13' 6" (7.12m x 4.11m) Some height restrictions, laminate flooring, Velux style windows. Door to; WC, vanity style wash hand basin with mirror/light over, shower cubicle with wall mounted shower, tiled, laminate floors.

Bedroom 2 23' 4" x 10' 0" (7.12m x 3.04m) Some height restrictions, laminate flooring, double bedroom, double glazed window/Velux style windows.

Bathroom 8' 7" x 7' 1" (2.62m x 2.16m)
White suite comprising panelled bath, corner shower cubicle with wall mounted shower, tiling, WC, vanity style wash hand basin with mirror/light over, laminate flooring and Velux style windows.