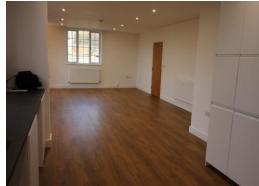

Accommodation

Entrance Hallway

Wide hallway, laminated flooring, stairs to first floor, doors to;

Downstairs Cloakroom

A modern white suite comprises WC, a vanity style wash basin.

Open Plan Kitchen/Dining & Living Area 34' 11" x 14' 11" (10.63m x 4.54m)(reducing to 3.48m) Range of base and drawer units with worksurface over and inset 1 ½ bowl sink/drainer, built in oven, induction hob and extractor over, space and plumbing for dishwasher, space and plumbing for washing machine and space for fridge/freezer, wall mounted boiler, Windows to the front, side and french doors to the side patio area.