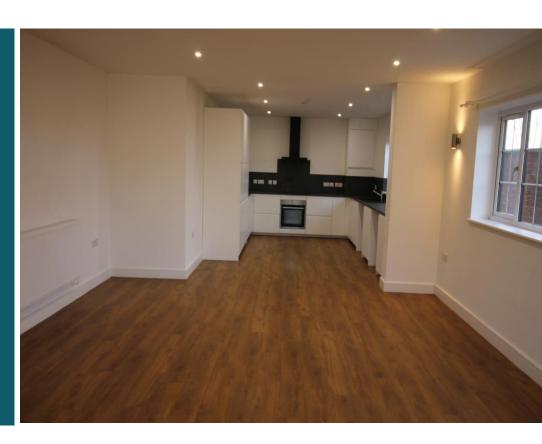

Accommodation

Entrance Hallway

Wide hallway, laminated flooring, stairs to first floor, doors to;

Downstairs Cloakroom

A modern white suite comprises WC, a vanity style wash basin.

Open Plan Kitchen/Dining & Living Area 34' 11" x 14' 11" (10.63m x 4.54m)(reducing to 3.48m) Range of base and drawer units with worksurface over and inset 1 ½ bowl sink/drainer, built in oven, induction hob and extractor over, space and plumbing for dishwasher, space and plumbing for washing machine and space for fridge/freezer, wall mounted boiler, Windows to the front, side and french doors to the side patio area.