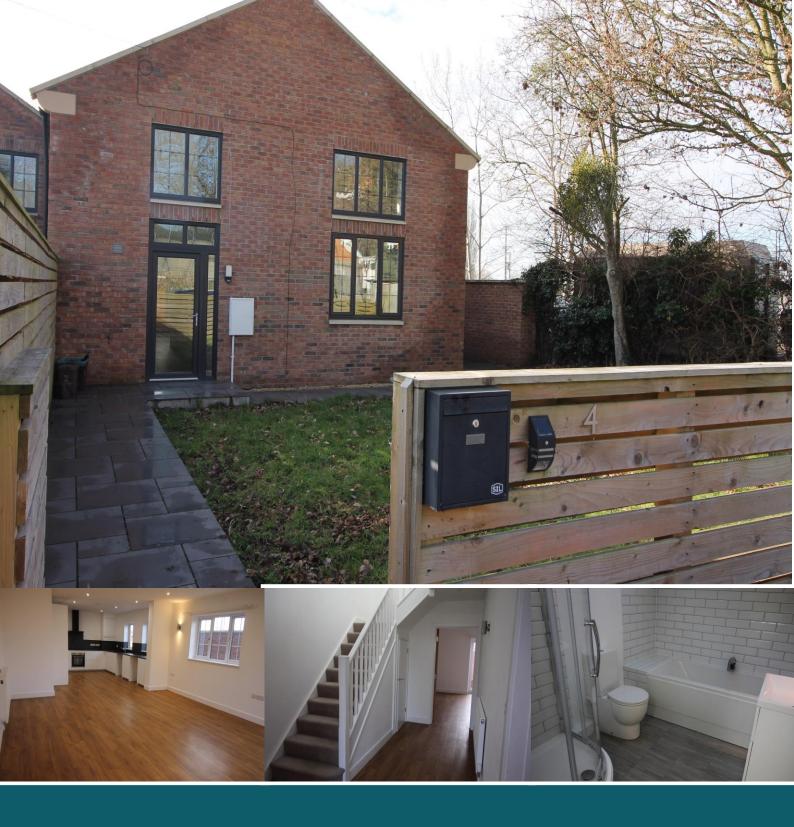

4 The Old School House, Burrowbridge, Bridgwater, Somerset, TA7 OFA

Monthly Rental of £1395

2/3 bedrooms Ref:EH000825

# 4 The Old School House, Burrowbridge, Bridgwater, Somerset, TA7 0FA

**Allocated Parking** 

Gardens and shed

Available April 2024

The property comprises of 2/3 bedrooms. Open plan kitchen/diner/lounge, cloakroom, master bedroom with en-suite shower room, garden to the front, patio area to the side/rear, allocated parking, shed, double glazing and LPG central heating. Available April 2024 onwards

Accommodation

Entrance Hallway

Wide hallway, laminated flooring, stairs to first floor, doors to;

Downstairs Cloakroom

A modern white suite comprises WC, a vanity style wash basin.

Open Plan Kitchen/Dining & Living Area 34' 11" x 14' 11" (10.63m x 4.54m)(reducing to 3.48m) Range of base and drawer units with worksurface over and inset 1 ½ bowl sink/drainer, built in oven, induction hob and extractor over, space and plumbing for dishwasher, space and plumbing for washing machine and space for fridge/freezer, wall mounted boiler, Windows to the front, side and french doors to the side patio area.

#### Outside

Path leading to the front door, lawned garden and paved patio to the side and rear, fencing and parking spaces. Shed.