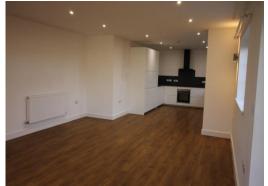

Accommodation

Entrance Hallway

Wide hallway, laminated flooring, stairs to first floor, doors to;

Downstairs Cloakroom

A modern white suite comprises WC, a vanity style wash basin.

Open Plan Kitchen/Dining & Living Area 34' 11" x 14' 11" (10.63m x 4.54m)(reducing to 3.48m) Range of base and drawer units with worksurface over and inset 1 ½ bowl sink/drainer, built in oven, induction hob and extractor over, space and plumbing for dishwasher, space and plumbing for washing machine and space for fridge/freezer, wall mounted boiler, Windows to the front, side and french doors to the side patio area.