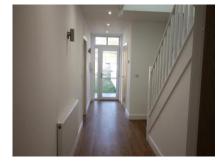

Accommodation

Entrance Hallway

Wide hallway, laminated flooring, stairs to first floor, doors to;

Downstairs Cloakroom

A modern white suite comprises WC, a vanity style wash basin.

Open Plan Kitchen/Dining & Living Area 34' 11" x 14' 11" (10.63m x 4.54m)(reducing to 3.48m) Range of base and drawer units with worksurface over and inset 1 ½ bowl sink/drainer, built in oven, induction hob and extractor over, space and plumbing for dishwasher, space and plumbing for washing machine and space for fridge/freezer, wall mounted boiler, Windows to the front, side and french doors to the side patio area.